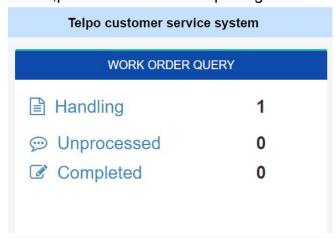

### 2.2. Ticket query

Input your email or ticket No and click "query" to query the work order progress . You can query the current work order total and completion status.if you don't forget the ticket No or Email ,please contact with telpo engineer.