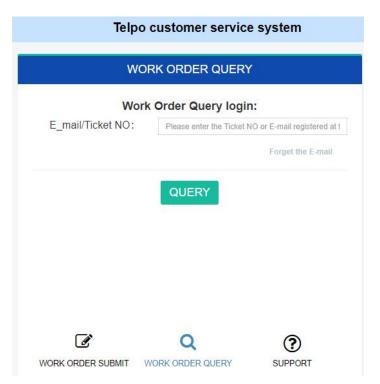

### 2.2. Ticket query

Input your email or ticket No and click "query" to query the work order progress . You can query the current work order total and completion status.if you don't forget the ticket No or Email ,please contact with telpo engineer.