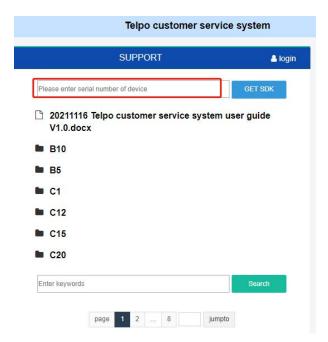

3. Support quick search, you can enter keywords to get information. Do not enter a path for search

4. Quick access to SDK methods

Please input your sample device's sn and download the sdk.

If you don't have the correct sn ,please provide your infomations to us .after confirming ,please input sn and get the sdk again in two days.