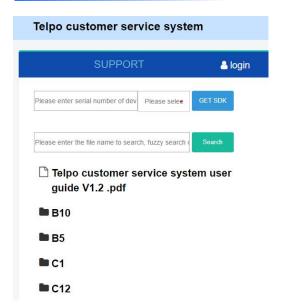

#### 2.3. FAQ download

Technical documents cover most product models, including instructions, videos, tools, SDK development kits, and demo

1. If you only need general technical documentation, you can simply search for the model number and find the file you want to download

2. If you need development information, maintenance information and so on, need to contact Telpo sales, and will provide your email account and preset password to us. And after registered, you can login in follow below photos

3. Support quick search, you can enter keywords to get information. Do not enter a path for search

4. Quick access to SDK methods

Please input your sample device's sn and download the sdk.

If you don't have the correct sn ,please provide your infomations to us .after confirming ,please input sn and get the sdk again in two days.