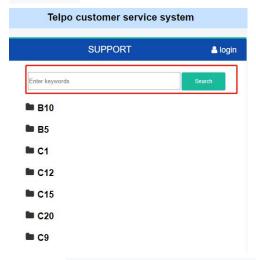

3. Support quick search, you can enter keywords to get information. Do not enter a path for search

4. Quick access to SDK methods

Please input your sample device's sn and download the sdk.

If you don't have the correct sn ,please provide your infomations to us .after confirming ,please input sn and get the sdk again in two days.