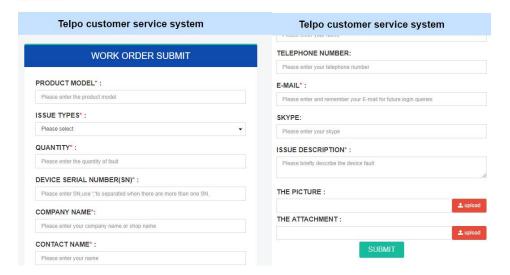

#### 2.1. Ticket submission

If you encounter product quality problems or need technical support, you can submit work orders

- ① Note that you need to remember the email address you entered when submitting the work order, so that you can check the order later
  - 2 Asterisks are mandatory
  - 3 PRODUCT MODEL: It can be queried on the device label or from system Settings
- 4 ISSUE TYPES: Set this parameter based on the actual fault condition. For technical support, you can set others.

- 5 QUANTITY: Number of faults, please fill in "1" for technical support.
- 6 DEVICE SERIAL NUMBER(SN):it is important information ,It can be queried on the device label or from system Settings,Please be sure to fill in accurately
  - 7 COMPANY NAME:please input your company name
  - 8 CONTACT NAME:please input your name
  - 9 TELEPHONE NUMBER:optional
  - (1) E-MAIL\*: it is important infomations. Please be sure to fill in accurate, and we will contact with you
  - (1) SKYPE:optional, Please be sure to fill in accuratel. and we will contact with you
- 12 ISSUE DESCRIPTION\*: Describe the symptom of the problem. How long does it take for the problem to occur? Can the problem be solved after restart? Are there hardware and software maintenance personnel? and so on
- THE PICTURE& ATTACHMENT:Try to provide fault photos or videos for us to analyze as soon as possible

After input all the infomations ,please remember your email and click "submit"