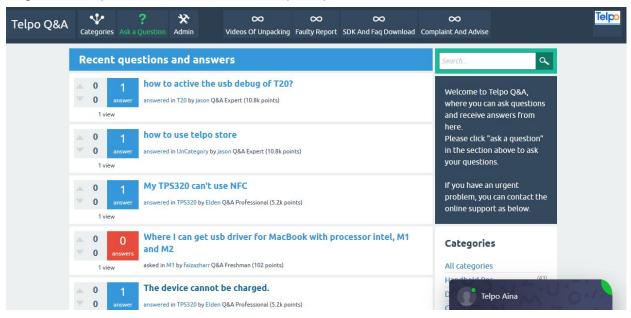

#### 1 Introduction

Telpo Q&A platform, you can search or ask simple technical questions here.

Login link: <a href="http://121.9.230.130:1350/telpofaq/">http://121.9.230.130:1350/telpofaq/</a>

The following main modules are included:

- 1). Inquire and ask technical questions, Please register your account and log in. For urgent problems, please contact online customer service engineer at the lower right corner.
- 2). Product unpacking video
- 3). Failure declaration and inquiry ,If there is any quality problem of product, please submit the tickets and we will arrange engineers to follow up within 24 hours