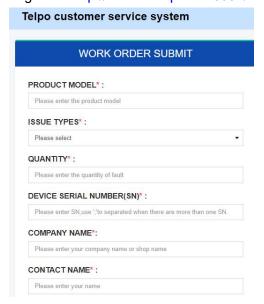

#### 2.1. Ticket submission

If you encounter product quality problems or need technical support, you can submit work orders

- ① Note that you need to remember the email address you entered when submitting the work order, so that you can check the order later
  - 2 Asterisks are mandatory
  - 3 PRODUCT MODEL: It can be queried on the device label or from system Settings
- 4 ISSUE TYPES: Set this parameter based on the actual fault condition. For technical support, you can set others.

- 5 QUANTITY: Number of faults, please fill in "1" for technical support.
- 6 DEVICE SERIAL NUMBER(SN):it is important information ,It can be queried on the device label or from system Settings,Please be sure to fill in accurately
  - 7 COMPANY NAME:please input your company name
  - 8 CONTACT NAME:please input your name
  - 9 TELEPHONE NUMBER:optional
  - (1) E-MAIL\*: it is important infomations. Please be sure to fill in accurate, and we will contact with you
  - (1) SKYPE:optional, Please be sure to fill in accuratel. and we will contact with you
- 12 ISSUE DESCRIPTION\*: Describe the symptom of the problem. How long does it take for the problem to occur? Can the problem be solved after restart? Are there hardware and software maintenance personnel? and so on
- THE PICTURE& ATTACHMENT:Try to provide fault photos or videos for us to analyze as soon as possible

After input all the infomations ,please remember your email and click "submit"