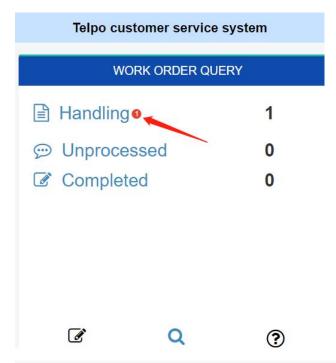

### 2.2. Ticket query

Input your email or ticket No and click "query" to query the work order progress . You can query the current work order total and completion status.if you don't forget the ticket No or Email ,please contact with telpo engineer.