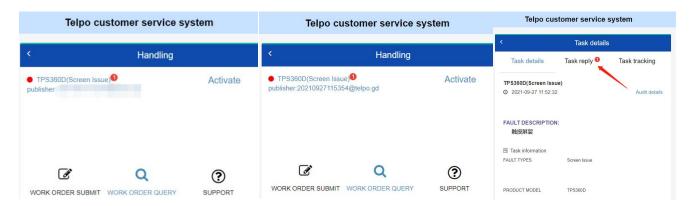

Please be aware of ongoing cases as Telpo engineers may initiate an online communication and you can also initiate a message to us. Once we receive a message, we will respond

Please select "Task reply" to contact online . If you don't get a message, try refreshing the url

You can send your questions to Telpo engineers

You can check the ticket details and process

You can evaluate your satisfaction with the work order processing and make suggestions