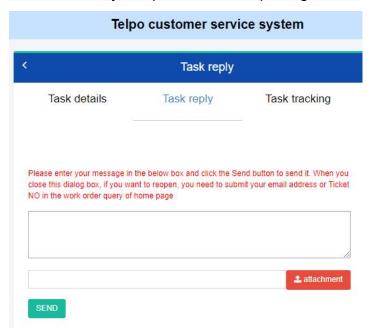

Please be aware of ongoing cases as Telpo engineers may initiate an online communication and you can also initiate a message to us. Once we receive a message, we will respond

Please select "Task reply" to contact online . If you don't get a message, try refreshing the url

You can send your questions to Telpo engineers

You can check the ticket details and process

You can evaluate your satisfaction with the work order processing and make suggestions