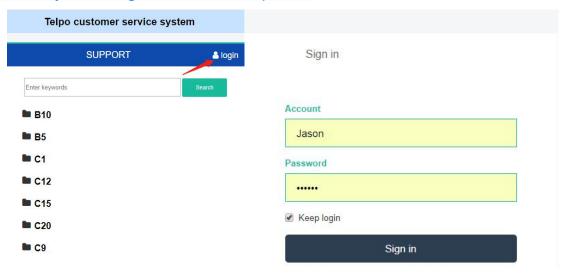

2. If you need development information, maintenance information and so on, need to contact Telpo sales, and will provide your email account and preset password to us. And after registered, you can login in follow below photos