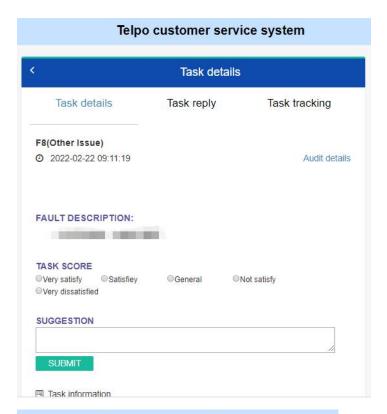

You can send your questions to Telpo engineers

You can check the ticket details and process

You can evaluate your satisfaction with the work order processing and make suggestions