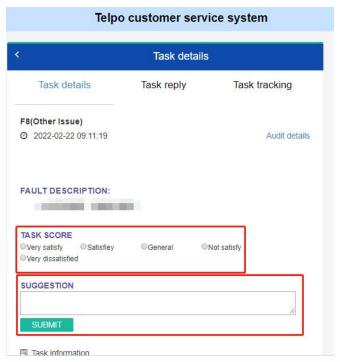

You can send your questions to Telpo engineers

You can check the ticket details and process

You can evaluate your satisfaction with the work order processing and make suggestions